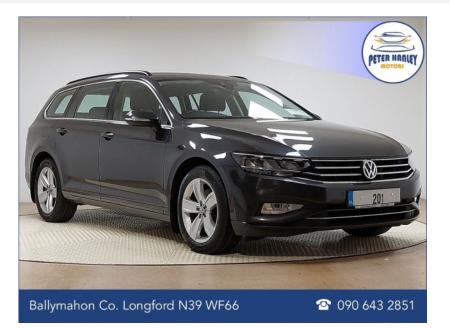

## Volkswagen Passat Se Nav Tdi SE Nav TDi EVO 150 SCR

Price: €21950.00 Year: 2020 Mileage: 113,000MI

## Vehicle Spec:

**BODY TYPE: Estate** 

COLOUR: Grev

TRANS: Manual

OWNERS: 1

DOORS: 5

ENGINE: 2.0

\_\_\_\_\_

FUEL: Diesel

TAX: **€190.00** 

TWO YEAR NCT FROM THE DATE OF SALE!

CARS FULLY SERVICED & VALETED FULL PARTS & LABOUR WARRANTY.

COMPETITIVE FINANCE PACKAGES (Hire Purchase)

APPROVED SIMI DEALER

\*SIMI Independent Sales Operation Of The Year 2025\*