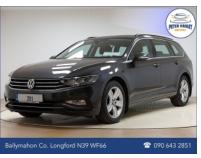

## Volkswagen Passat Se Nav Tdi SE Nav TDi EVO 150 SCR

Price: €21950.00 Year: 2020 Mileage: 113,000MI

## Vehicle Spec:

**BODY TYPE: Estate** 

COLOUR: Grev

TRANS: Manual

OWNERS: 1

DOORS: 5

ENGINE: 2.0

\_\_\_\_\_

FUEL: Diesel

TAX: **€190.00** 

TWO YEAR NCT FROM THE DATE OF SALE!

CARS FULLY SERVICED & VALETED FULL PARTS & LABOUR WARRANTY.

COMPETITIVE FINANCE PACKAGES (Hire Purchase)

APPROVED SIMI DEALER

\*SIMI Independent Sales Operation Of The Year 2025\*