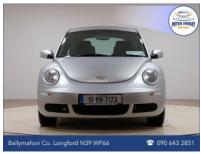

## Volkswagen Beetle

Price: €3950.00 Year: 2010 Mileage: 104,259MI

## **Vehicle Spec:**

BODY TYPE: Hatchback

COLOUR: Silver

TRANS: Manual

OWNERS: 2

\_\_\_\_

DOORS: 3

**ENGINE: 1.6** 

FUEL: Petrol

TAX: **€790.00** 

TAXED UNTIL 05/25 NCT UNTIL 10/25

Features Include: Electric windows front, Electric Mirrors, Radio/MP3/CD, Remote Central Locking, Heated rear window & wiper, Multiple airbags, Immobiliser, ESP,

ISO Fix, Black Cloth Interior, ABS, Power steering, 5 Speed Gearbox.

CARS FULLY SERVICED & VALETED FULL PARTS & LABOUR WARRANTY.

COMPETITIVE FINANCE PACKAGES (Hire Purchase)

APPROVED SIMI DEALER

\*SIMI Independent Sales Operation Of The Year 2025\*