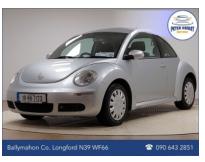

## Volkswagen Beetle

Price: €3950.00 Year: 2010 Mileage: 104,259MI

## **Vehicle Spec:**

BODY TYPE: Hatchback

COLOUR: Silver

TRANS: Manual

OWNERS: 2

\_\_\_\_

DOORS: 3

**ENGINE: 1.6** 

FUEL: Petrol

TAX: **€790.00** 

TAXED UNTIL 05/25 NCT UNTIL 10/25

Features Include: Electric windows front, Electric Mirrors, Radio/MP3/CD, Remote Central Locking, Heated rear window & wiper, Multiple airbags, Immobiliser, ESP,

ISO Fix, Black Cloth Interior, ABS, Power steering, 5 Speed Gearbox.

CARS FULLY SERVICED & VALETED FULL PARTS & LABOUR WARRANTY.

COMPETITIVE FINANCE PACKAGES (Hire Purchase)

APPROVED SIMI DEALER

\*SIMI Independent Sales Operation Of The Year 2025\*