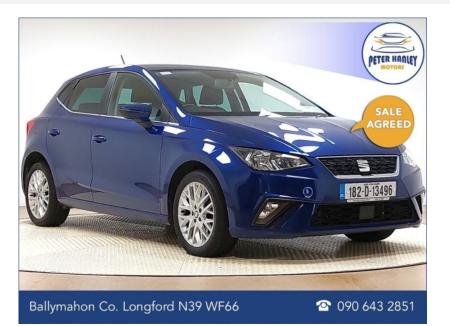

## **SEAT Ibiza**1.6TDI 80HP SE

Price: €13950.00 Year: 2018 Mileage: 110,993KM

## **Vehicle Spec:**

BODY TYPE: Hatchback

COLOUR: Blue

TRANS: Manual

OWNERS: 2

DOORS: 5

ENGINE: 1.6

euei Bi

FUEL: Diesel

TAX: **€180.00** 

TAXED UNTIL 06/25 NCT UNTIL 07/26

Features Include: Electric windows front, Electric Mirrors, Radio/MP3/Bluetooth, Remote Central Locking, Heated rear window & wiper, Multiple airbags, Immobiliser, ESP, ISO Fix, Black Cloth Interior, 16" Alloys, ABS, Power steering, 5 Speed Gearbox.