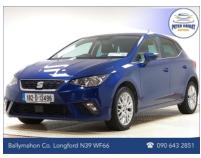

## **SEAT Ibiza**1.6TDI 80HP SE

Price: €13950.00 Year: 2018 Mileage: 110,993KM

## **Vehicle Spec:**

BODY TYPE: Hatchback

COLOUR: Blue

TRANS: Manual

OWNERS: 2

DOORS: 5

ENGINE: 1.6

euei Bi

FUEL: Diesel

TAX: **€180.00** 

TAXED UNTIL 06/25 NCT UNTIL 07/26

Features Include: Electric windows front, Electric Mirrors, Radio/MP3/Bluetooth, Remote Central Locking, Heated rear window & wiper, Multiple airbags, Immobiliser, ESP, ISO Fix, Black Cloth Interior, 16" Alloys, ABS, Power steering, 5 Speed Gearbox.