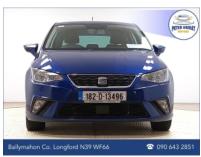

## **SEAT Ibiza**1.6TDI 80HP SE

Price: €13950.00 Year: 2018 Mileage: 110,993KM

## **Vehicle Spec:**

BODY TYPE: Hatchback

COLOUR: Blue

TRANS: Manual

OWNERS: 2

DOORS: 5

ENGINE: 1.6

euei Bi

FUEL: Diesel

TAX: **€180.00** 

TAXED UNTIL 06/25 NCT UNTIL 07/26

Features Include: Electric windows front, Electric Mirrors, Radio/MP3/Bluetooth, Remote Central Locking, Heated rear window & wiper, Multiple airbags, Immobiliser, ESP, ISO Fix, Black Cloth Interior, 16" Alloys, ABS, Power steering, 5 Speed Gearbox.