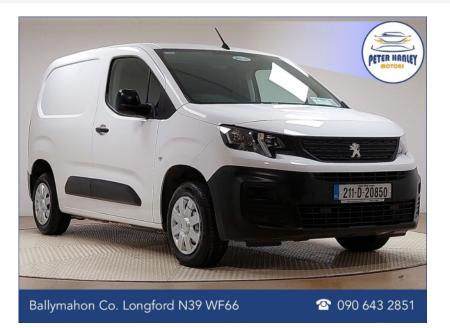

## Peugeot Partner PARTNER 1.5 BLUE HDI 75 PANELL

Price: €14950.00 Year: 2021 Mileage: 105,576KM

## **Vehicle Spec:**

BODY TYPE: MPV

COLOUR: White

TRANS: Manual

OWNERS: 1

DOORS: 3

**ENGINE: 1.5** 

FUEL: Diesel

TAX: **€333.00** 

CVRT UNTIL 03/26

Features Include: Electric windows front, Electric Mirrors, Radio/MP3/Bluetooth, Remote Central Locking, Multiple airbags, Immobiliser, ESP, Black Cloth Interior,

ABS, Power steering, 5 Speed Gearbox. CARS FULLY SERVICED & VALETED FULL PARTS & LABOUR WARRANTY.