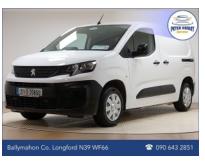

## Peugeot Partner PARTNER 1.5 BLUE HDI 75 PANELL

Price: €14950.00 Year: 2021 Mileage: 105,576KM

## **Vehicle Spec:**

BODY TYPE: MPV

COLOUR: White

TRANS: Manual

OWNERS: 1

DOORS: 3

**ENGINE: 1.5** 

FUEL: Diesel

TAX: **€333.00** 

CVRT UNTIL 03/26

Features Include: Electric windows front, Electric Mirrors, Radio/MP3/Bluetooth, Remote Central Locking, Multiple airbags, Immobiliser, ESP, Black Cloth Interior,

ABS, Power steering, 5 Speed Gearbox. CARS FULLY SERVICED & VALETED FULL PARTS & LABOUR WARRANTY.