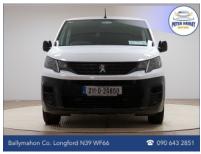

## Peugeot Partner PARTNER 1.5 BLUE HDI 75 PANELL

Price: €14950.00 Year: 2021 Mileage: 105,576KM

## **Vehicle Spec:**

BODY TYPE: MPV

COLOUR: White

TRANS: Manual

OWNERS: 1

DOORS: 3

**ENGINE: 1.5** 

FUEL: Diesel

TAX: **€333.00** 

CVRT UNTIL 03/26

Features Include: Electric windows front, Electric Mirrors, Radio/MP3/Bluetooth, Remote Central Locking, Multiple airbags, Immobiliser, ESP, Black Cloth Interior,

ABS, Power steering, 5 Speed Gearbox. CARS FULLY SERVICED & VALETED FULL PARTS & LABOUR WARRANTY.