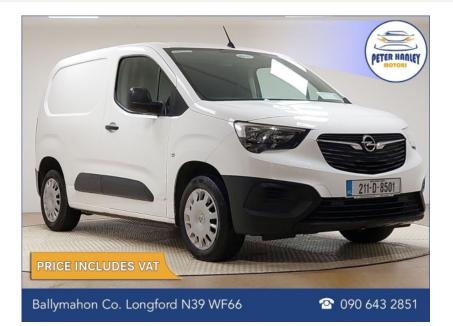

## **Opel Combo**

Price: €14450.00 Year: 2021 Mileage: 136,369KM

## **Vehicle Spec:**

**BODY TYPE: Van** 

COLOUR: White

TRANS: Manual

OWNERS: 1

DOORS: 5

**ENGINE: 1.5** 

FUEL: Diesel

TAX: **€0.00** 

Features Include: Electric windows front , Electric Mirrors, Radio/MP3/Bluetooth, Remote Central Locking, Multiple airbags, Immobiliser, ESP, Black Cloth Interior,

ABS, Power steering, 5 Speed Gearbox. CARS FULLY SERVICED & VALETED. FULL PARTS & LABOUR WARRANTY.