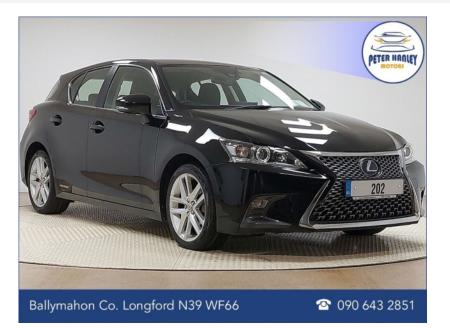

## Lexus CT

Price: **€23450.00** Year: **2020** Mileage: **83,286MI** 

## **Vehicle Spec:**

BODY TYPE: Hatchback

COLOUR: Black

TRANS: Automatic

OWNERS: 1

DOORS: 5

**ENGINE: 1.8** 

FUEL: Petrol Hybrid

TAX: **€200.00** 

Lexus CT Ct 200 H Cvt Entry 200 h Vvt-i Auto Start/stop TWO YEAR NCT FROM THE DATE OF SALE!

- CARS FULLY SERVICED & VALETED.
- FULL PARTS & LABOUR WARRANTY.
- COMPETITIVE FINANCE PACKAGES (Hire Purchase).
- APPROVED SIMI DEALER.
- \*Best Small Family Business of the Year Silver Award 2023\*
- FULL SIMI CAR HISTORY CHECK PROVIDED.
- OPEN MON-SAT.
- TRADE IN WELCOME. SEND YOUR TRADE IN DETAILS VIA WHATSAPP TO DAVID ON (086) 8222655 FOR IMMEDIATE VALUATION.
- FREE NATIONWIDE DELIVERY AVAILABLE.
- FAMILY RUN BUSINESS FOR OVER 35 YEARS.
- CALL DAVID (086) 8222655, PETER (086) 2589725 JUDE (090) 6432851 20 (2020)