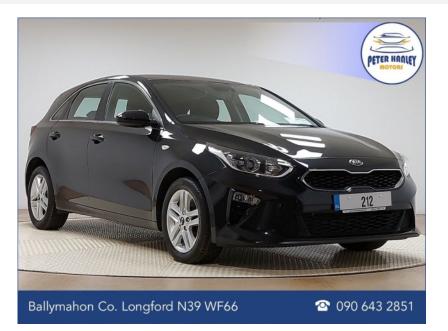

## Kia Ceed 2 Crdi Isg Mhev 2 CRDi 134 48v MHEV

Price: €19900.00 Year: 2021 Mileage: 65,000MI

## Vehicle Spec:

BODY TYPE: Hatchback

COLOUR: Black

TRANS: Manual

OWNERS: 1

DOORS: 5

ENGINE: 1.6

FUEL: Diesel Hybrid