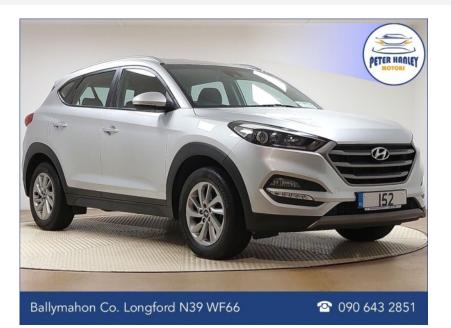

## Hyundai Tucson Se Nav B-Drive 2Wd Crdi SE Nav CRDi

## **Vehicle Spec:**

BODY TYPE: SUV

COLOUR: Silver

TRANS: Manual

OWNERS: 2

DOORS: 5

ENGINE: 1.7

euei Bi

FUEL: Diesel

TAX: **€200.00** 

TWO YEAR NCT FROM THE DATE OF SALE!

Features Include: Electric windows front & rear, Electric Mirrors,

Radio/MP3/Bluetooth, Remote Central Locking, Heated rear window & wiper, Multifunction steering wheel (Radio, Telephone & Cruise Controls), A/C, Multiple airbags, Immobiliser, ESP, ISO Fix, Black Cloth Interior, 17" Alloys, Sat Nav, Reversing Camera, Heated Seats, Central Arm Rest, ABS, Power steering, 6 Speed Gearbox.