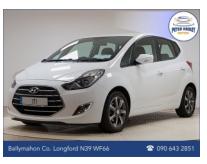

## Hyundai ix20 lx20 Se Nav Crdi Blue Drive SE Nav Blue

Price: €13450.00 Year: 2017 Mileage: 97,831MI

## Vehicle Spec:

BODY TYPE: MPV

COLOUR: White

TRANS: Manual

OWNERS: 2

DOORS: 5

**ENGINE: 1.6** 

FUEL: Diesel

OLL. DIESEI

TAX: **€200.00** 

TWO YEAR NCT FROM DATE OF SALE!

Features Include: Electric windows front & rear, Electric Mirrors, Radio/MP3/CD, Remote Central Locking, Heated rear window & wiper, A/C, Multiple airbags, Immobiliser, ESP, ISO Fix, Black Cloth Interior, ABS, Power steering, 6 Speed Gearbox.