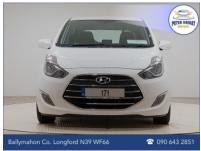

## Hyundai ix20 lx20 Se Nav Crdi Blue Drive SE Nav Blue

Price: €13450.00 Year: 2017 Mileage: 97,831MI

## Vehicle Spec:

BODY TYPE: MPV

COLOUR: White

TRANS: Manual

OWNERS: 2

DOORS: 5

**ENGINE: 1.6** 

FUEL: Diesel

OLL. DIESEI

TAX: **€200.00** 

TWO YEAR NCT FROM DATE OF SALE!

Features Include: Electric windows front & rear, Electric Mirrors, Radio/MP3/CD, Remote Central Locking, Heated rear window & wiper, A/C, Multiple airbags, Immobiliser, ESP, ISO Fix, Black Cloth Interior, ABS, Power steering, 6 Speed Gearbox.