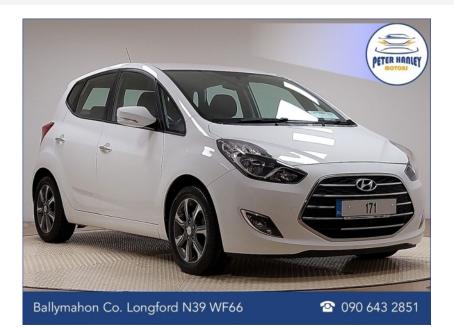

## Hyundai ix20 lx20 Se Nav Crdi Blue Drive SE Nav Blue

Price: €13450.00 Year: 2017 Mileage: 97,831MI

## Vehicle Spec:

BODY TYPE: MPV

COLOUR: White

TRANS: Manual

OWNERS: 2

DOORS: 5

**ENGINE: 1.6** 

FUEL: Diesel

OLL. DIESEI

TAX: **€200.00** 

TWO YEAR NCT FROM DATE OF SALE!

Features Include: Electric windows front & rear, Electric Mirrors, Radio/MP3/CD, Remote Central Locking, Heated rear window & wiper, A/C, Multiple airbags, Immobiliser, ESP, ISO Fix, Black Cloth Interior, ABS, Power steering, 6 Speed Gearbox.