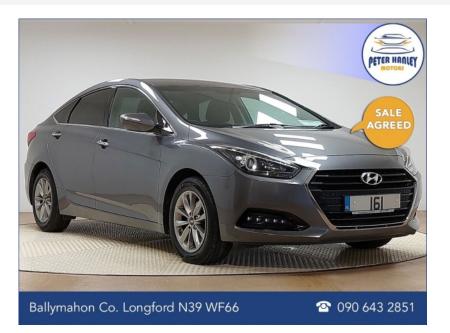

## Hyundai i40 I40 Se Nav Crdi Blue Drive SE Nav CRDi

Price: €11950.00 Year: 2016 / Mileage: 94,000MI

## **Vehicle Spec:**

OWNERS: 3

DOORS: 4

**ENGINE: 1.7** 

FUEL: Diesel

TAX: **€190.00** 

BODY TYPE: Saloon

TWO YEAR NCT FROM THE DATE OF SALE!

COLOUR: Silver CARS FULLY SERVICED & VALETED FULL PARTS & LABOUR WARRANTY.

TRANS: Manual COMPETITIVE FINANCE PACKAGES (Hire Purchase)

APPROVED SIMI DEALER

\*SIMI Independent Sales Operation Of The Year 2025\*