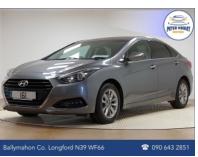

## Hyundai i40 I40 Se Nav Crdi Blue Drive SE Nav CRDi

Price: €11950.00 Year: 2016 / Mileage: 94,000MI

## **Vehicle Spec:**

OWNERS: 3

DOORS: 4

**ENGINE: 1.7** 

FUEL: Diesel

TAX: **€190.00** 

BODY TYPE: Saloon

TWO YEAR NCT FROM THE DATE OF SALE!

COLOUR: Silver CARS FULLY SERVICED & VALETED FULL PARTS & LABOUR WARRANTY.

TRANS: Manual COMPETITIVE FINANCE PACKAGES (Hire Purchase)

APPROVED SIMI DEALER

\*SIMI Independent Sales Operation Of The Year 2025\*