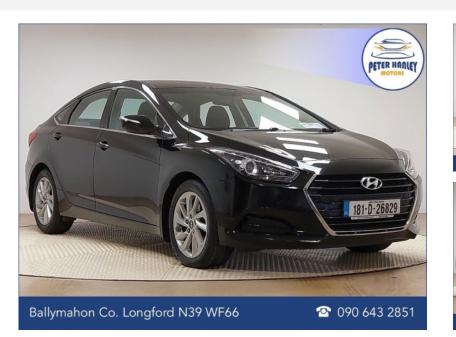

## Hyundai i40 1.7 Diesel Executive

## Vehicle Spec:

| BODY TYPE: <b>Saloon</b><br>COLOUR: <b>Black</b><br>TRANS: <b>Manual</b><br>OWNERS: <b>3</b><br>DOORS: <b>4</b><br>ENGINE: <b>1.7</b> | TAXED UNTIL 05/25 NCT UNTIL 08/25<br>Features Include: Electric windows front & rear, Electric Mirrors,<br>Radio/MP3/Bluetooth, Remote Central Locking, Heated rear window & wiper, Multi-<br>function steering wheel (Radio, Telephone & Cruise Controls), A/C, Multiple airbags,<br>Immobiliser, ESP, ISO Fix, Black Cloth Interior, 17" Alloys, Central Arm Rest, ABS,<br>Power steering, Electric Handbrake, 6 Speed Gearbox.<br>CARS FULLY SERVICED & VALETED<br>FULL PARTS & LABOUR WARRANTY.<br>COMPETITIVE FINANCE PACKAGES (Hire Purchase)<br>APPROVED SIMI DEALER<br>*SIMI Independent Sales Operation Of The Year 2025*<br>FULL SIMI CAR HISTORY CHECK PROVIDED |
|---------------------------------------------------------------------------------------------------------------------------------------|----------------------------------------------------------------------------------------------------------------------------------------------------------------------------------------------------------------------------------------------------------------------------------------------------------------------------------------------------------------------------------------------------------------------------------------------------------------------------------------------------------------------------------------------------------------------------------------------------------------------------------------------------------------------------|
|                                                                                                                                       |                                                                                                                                                                                                                                                                                                                                                                                                                                                                                                                                                                                                                                                                            |
| FUEL: Diesel                                                                                                                          | OPEN MON-SAT<br>TRADE IN WELCOME                                                                                                                                                                                                                                                                                                                                                                                                                                                                                                                                                                                                                                           |
| TAX: <b>€200.00</b>                                                                                                                   | SEND YOUR TRADE IN DETAILS VIA WHATSAPP TO DAVID ON (086) 8222655<br>FOR IMMEDIATE VALUATION<br>FREE NATIONWIDE DELIVERY AVAILABLE<br>FAMILY RUN BUSINESS FOR OVER 35 YEARS                                                                                                                                                                                                                                                                                                                                                                                                                                                                                                |